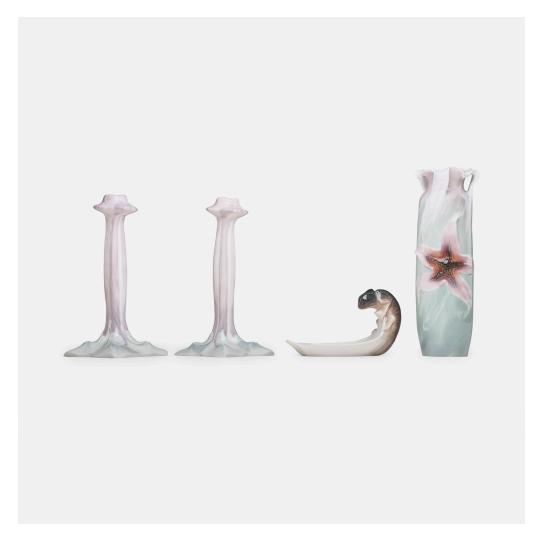

### Sweden

RORSTRAND, BING & GRONDAHL, ETC. Nine works, early 20th C.: two Rorstrand candlesticks, Rorstrand starfish vase, Royal Copenhagen lidded vessel with spider, reticulated Bing & Grondahl floral vase, stag beetle paperweight by unknown maker, Rorstrand chameleon vide-poche, crab vide-poche by unknown maker, and Bing & Grondahl feather vide-poche; All marked; Largest: 10 1/4" x 3 1/4"

Estimate: \$800-1,200 Result: \$3,500