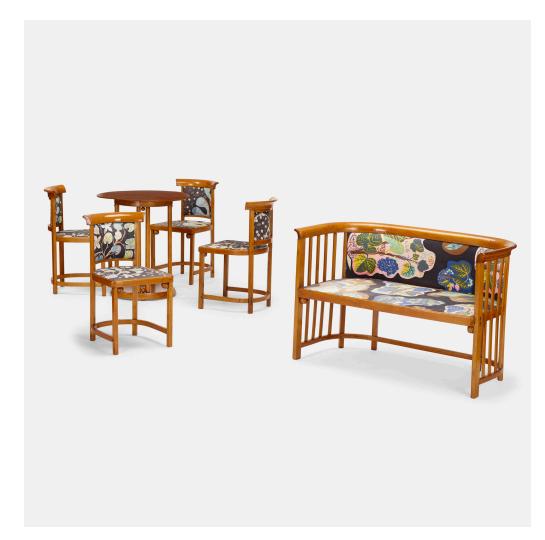

## JOSEF HOFFMANN salon suite

J. & J. Kohn | Austria | beech, upholstery 30 h  $\times$  47 w  $\times$  22 d in (76  $\times$  119  $\times$  56 cm)

Suite is comprised of two armchairs, four side chairs, one settee, and one table. Table measures: 26 dia x 29 h inches. Dining chairs measure: 16 w x 18 d x 30 h inches. Armchairs measure: 23.5 w x 22 d x 30 h inches. Branded manufacturer's mark to underside of each example except for table 'J & J Kohn N Austria'.

Estimate: \$5,000-7,000 Result: \$5,000