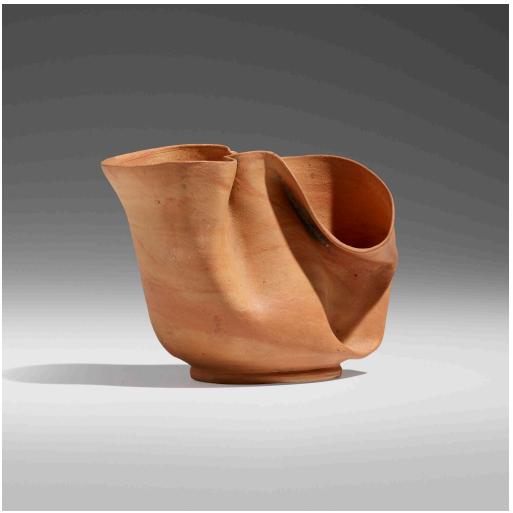

### **166**

GEORGE E. OHR Exceptional vase

USA, 1906 | scroddled bisque earthenware  $3\frac{1}{2}$  h ×  $4\frac{3}{4}$  w ×  $3\frac{1}{2}$  d in (9 × 12 × 9 cm)

Vase features a folded and pinched rim. Incised script signature and date to underside 'GE Ohr 06'.

**Provenance:** The Artist | Thence by descent | Collection of Jim Carpenter | Collection of Michael Lucero and Cheryl Laemmle

Estimate: \$6,000-9,000 Result: \$10,080